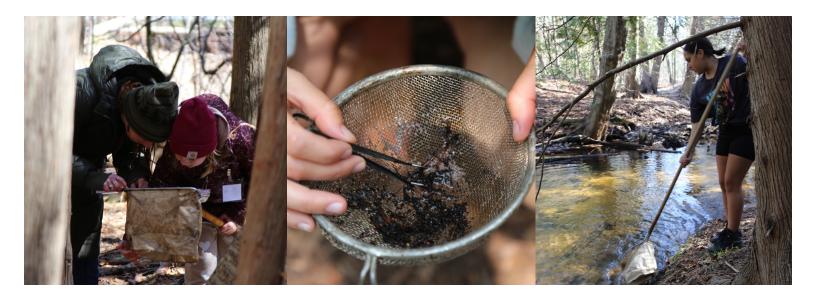

## Program

In Watershed Watchers, act as watershed scientists to monitor the health of a stream. Use macroinvertabrate and water chemistry investigations to assess water quality and compare to past readings.